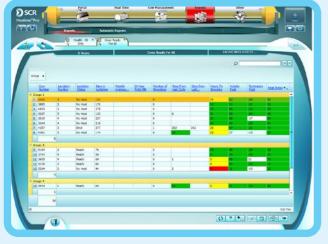

# THE MOST ADVANCED HEAT, HEALTH, NUTRITION, AND GROUP MONITORING SOLUTION

Heat Report

Suspected for Abortion

Health Report

Group Routine Application – Rumination Graph

Group Consistency Graph

Group Routine Graph