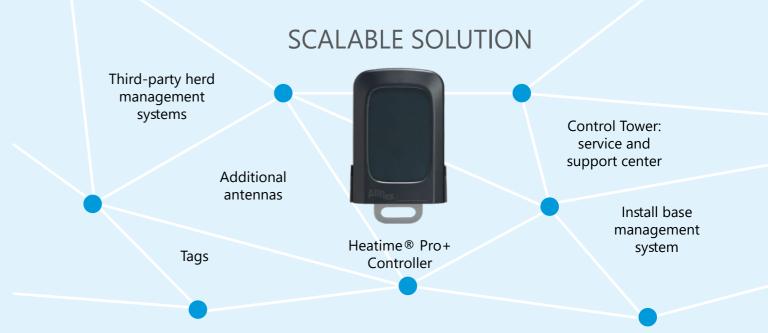

## Get a flexible solution that adjusts as your needs change

- Choice of neck or ear tags
- Flexible application plan levels
- Two payment options
- Grows with your farm
- · Connectivity and control anytime, from anywhere
- Easy-to-use, customizable interface

# WHAT MAKES SENSE FOR YOU?

Heatime<sup>®</sup> Pro+ offers a choice of neck or ear tag, application plan levels, and payment options. Simple to install, use and maintain, and easily upgradable, Heatime Pro+ delivers value from the start, with long-term investment protection.