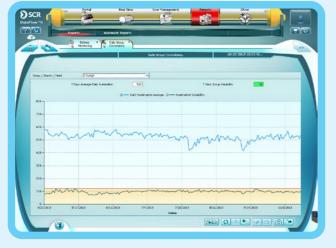

# THE MOST ADVANCED HEAT, HEALTH, NUTRITION, AND GROUP MONITORING SOLUTION

Heat Report

Suspected for Abortion

Health Report

Group Routine Application – Rumination Graph

Group Consistency Graph

Group Routine Graph