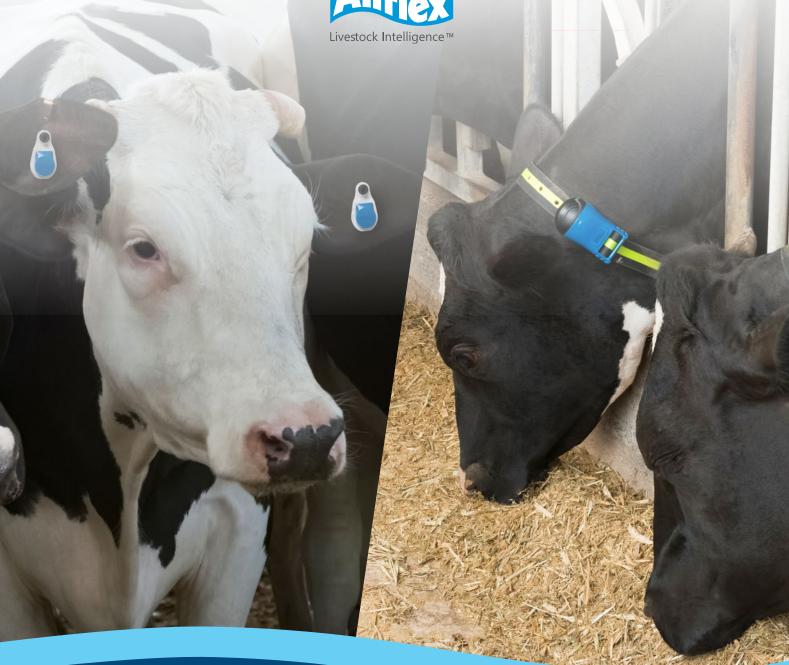

## Get a flexible solution that adjusts as your needs change

- Choice of neck or ear tags
- Flexible application plan levels
- Two payment options
- Grows with your farm
- · Connectivity and control anytime, from anywhere
- Easy-to-use, customizable interface

# WHAT MAKES SENSE FOR YOU?

Heatime<sup>®</sup> Pro+ offers a choice of neck or ear tag, application plan levels, and payment options. Simple to install, use and maintain, and easily upgradable, Heatime Pro+ delivers value from the start, with long-term investment protection.

# CHOICE OF EAR TAGS OR NECK TAGS

eSense Flex Tag

The new ear tag

cSense Flex Tag

Our award-winning neck tag