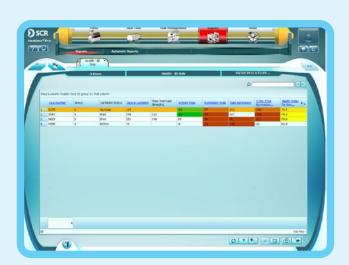

# THE MOST ADVANCED HEAT, HEALTH, NUTRITION, AND GROUP MONITORING SOLUTION

Heat Report

Suspected for Abortion

Health Report

Group Routine Application – Rumination Graph

Group Consistency Graph

Group Routine Graph