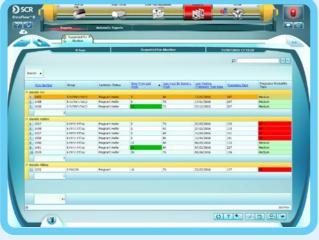

# THE MOST ADVANCED HEAT, HEALTH, NUTRITION, AND GROUP MONITORING SOLUTION

Heat Report

Suspected for Abortion

Health Report

Group Routine Application – Rumination Graph

Group Consistency Graph

Group Routine Graph