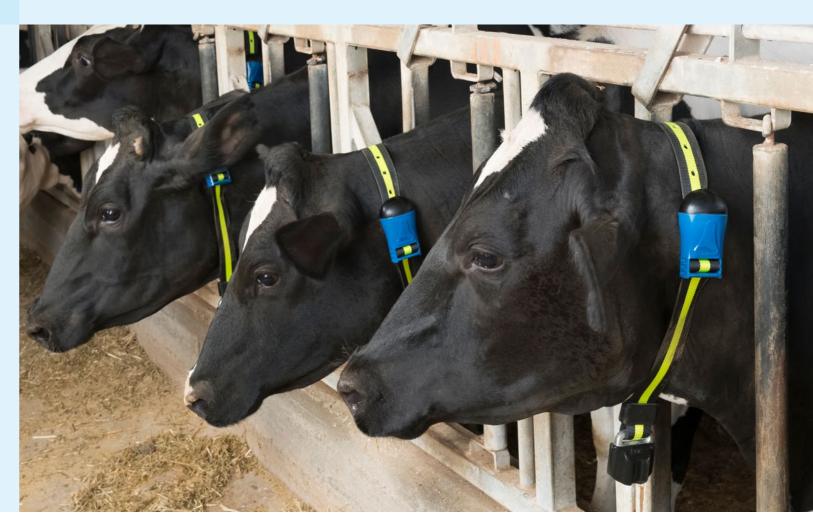

# CHOICE OF EAR TAGS OR NECK TAGS

eSense Flex Tag

The new ear tag

cSense Flex Tag

Our award-winning neck tag

## Get a flexible solution that adjusts as your needs change

- Choice of neck or ear tags
- Flexible application plan levels
- Two payment options
- Grows with your farm
- · Connectivity and control anytime, from anywhere
- Easy-to-use, customizable interface

# WHAT MAKES SENSE FOR YOU?

Heatime<sup>®</sup> Pro+ offers a choice of neck or ear tag, application plan levels, and payment options. Simple to install, use and maintain, and easily upgradable, Heatime Pro+ delivers value from the start, with long-term investment protection.