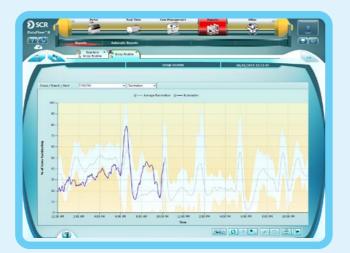

# THE MOST ADVANCED HEAT, HEALTH, NUTRITION, AND GROUP MONITORING SOLUTION

Heat Report

Suspected for Abortion

Health Report

Group Routine Application – Rumination Graph

Group Consistency Graph

Group Routine Graph