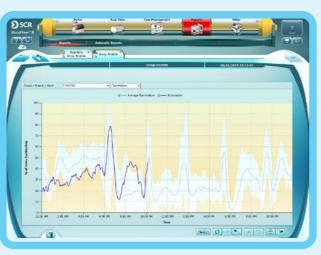

# THE MOST ADVANCED HEAT, HEALTH, NUTRITION, AND GROUP MONITORING SOLUTION

Heat Report

Suspected for Abortion

Health Report

Group Routine Application – Rumination Graph

Group Consistency Graph

Group Routine Graph