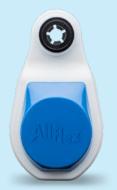

# CHOICE OF EAR TAGS OR NECK TAGS

eSense Flex Tag

The new ear tag

cSense Flex Tag

Our award-winning neck tag